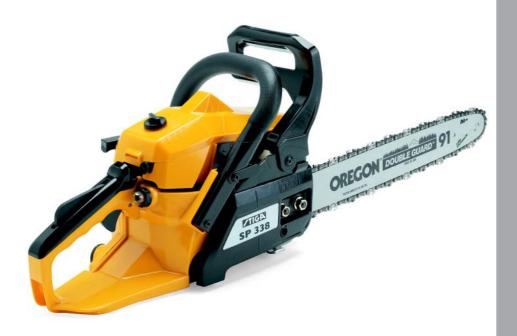

CHAIN SAWS

SP 338

## Stiga SP 338 Petrol chain saw

Hobby petrol saw ideal for the domestic user.

The design of the saw is adapted for good ergonomics, with nonvibrating handle for long periods of work. The upright cylinder creates a good working balance.

The SP 338 has a high safety with double acting chain brake protection as well as large chain protection cover for front-hand.

The saw is easy to start with fuel primer, automatic choke and electronic ignition system. Bar 40 cm - 16".